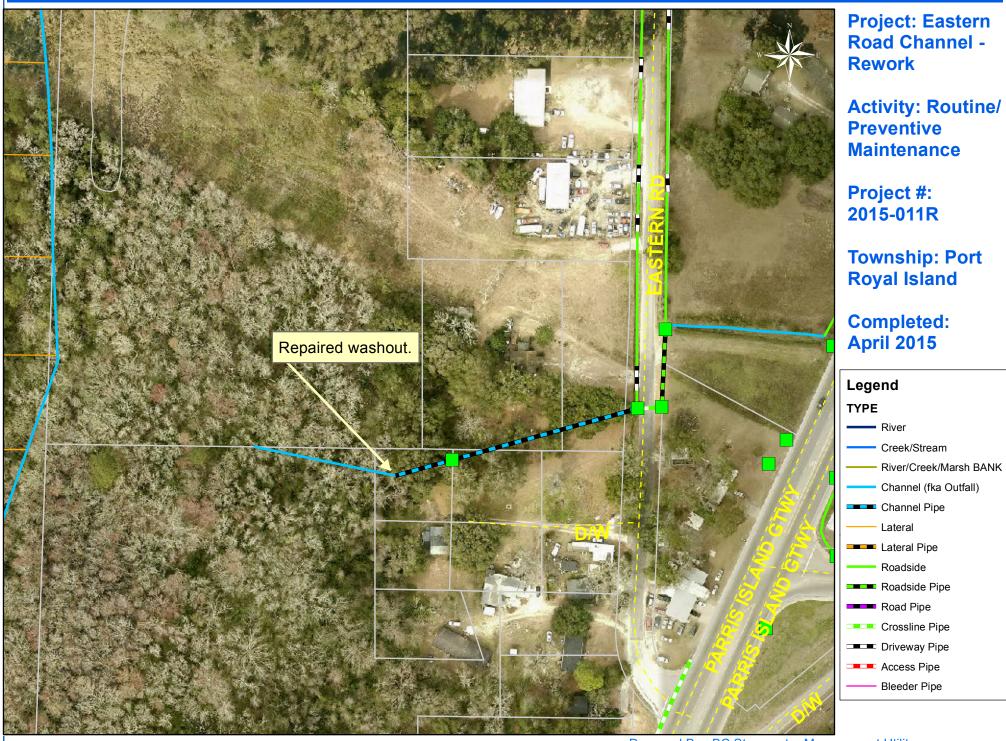

Beaufort County Public Works Stormwater Infrastructure Project Summary

Project Summary: Eastern Road Channel - Rework

Narrative Description of Project:

Repaired washout.

Activity: Routine/Preventive Maintenance

Before

0 30 60 120 180 240 Feet

1 inch = 131 feet

Prepared By: BC Stormwater Management Utility Date Print: 8/18/15 File:C:/sethdata/projects/projectmaps/Eastern Rd 2015-011R