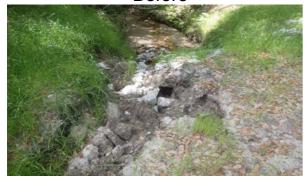

Beaufort County Public Works Stormwater Infrastructure Project Summary

Project Summary: Eastern Road Channel - Rework

Narrative Description of Project:

Repaired washout.

Activity: Routine/Preventive Maintenance