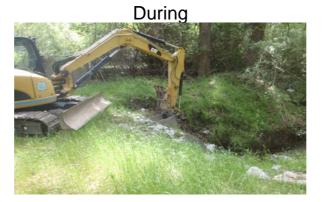

Beaufort County Public Works Stormwater Infrastructure Project Summary

Project Summary: Eastern Road Channel - Rework

Narrative Description of Project:

Repaired washout.

Activity: Routine/Preventive Maintenance